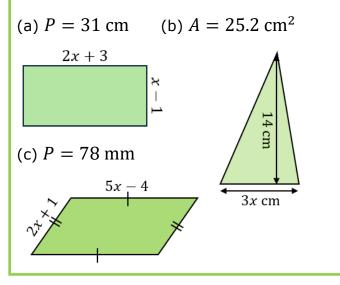

For each of the angle diagrams, form an equation and solve to find the value of x.

For each of the shapes given, form an equation from their perimeter or area and solve it to find x.