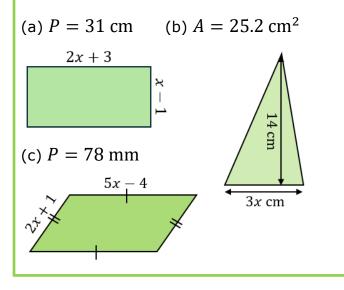

For each of the angle diagrams, form an equation and solve to find the value of x.

For each of the shapes given, form an equation from their perimeter or area and solve it to find x.