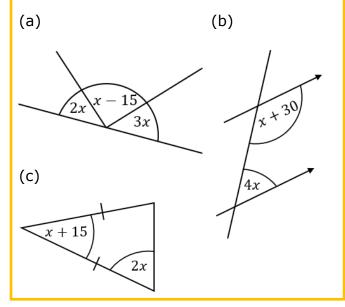

For each of the angle diagrams, form an equation and solve to find the value of x.

For each of the shapes given, form an equation from their perimeter or area and solve it to find x.