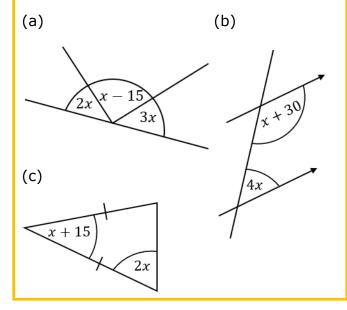

For each of the angle diagrams, form an equation and solve to find the value of x.

For each of the shapes given, form an equation from their perimeter or area and solve it to find x.